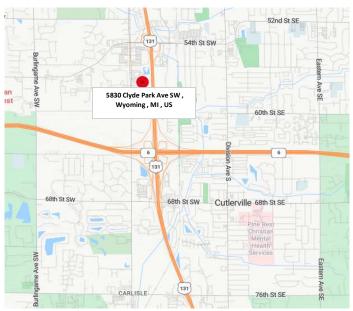

SUNDAY OCTOBER 22, 2023 9AM to 1PM VENDOR SETUP at 8:00 AM THE LOCATION:
KNIGHTS OF COLUMBUS HALL
5830 CLYDE PARK AVE SW
WYOMING. MI 49509